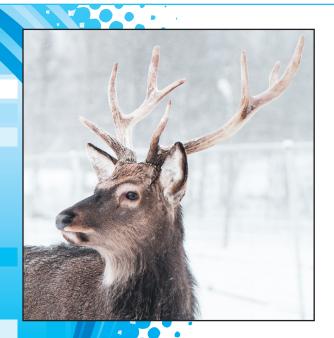

## Approximate Sika Deer Gestation Table-224 days

Sika deer (Cervus nippon) are a unique cervid with a variety of coat colors ranging from brown to black. Lighter animals can have white spots and darker animals can have indistinct black spots but oftentimes are uniform in color. There are several subspecies of Sika and they vary in color and antler growth. Male typically weigh from 72 to 176 lbs and females weigh from 58 to 100 lbs. They breed from September to October predominantly and have a gestation length of 7 1/2 months. Their young are generally born from May to August with a peak in June. Sika tend to have single births, twins are rare.